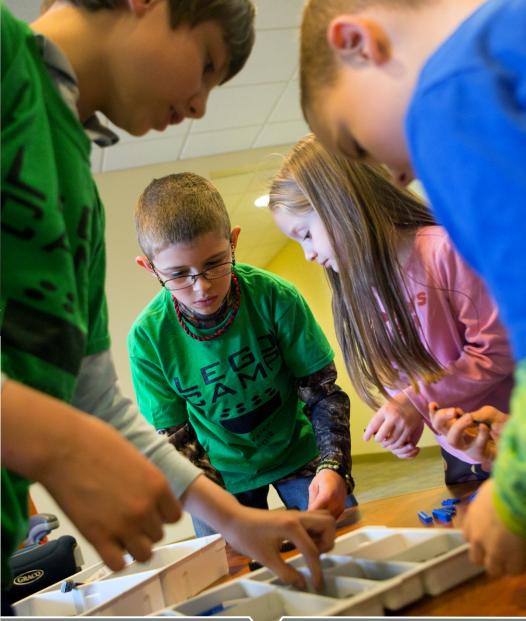

## Robotics camp

In the LEGO® Robotics camp, you'll build, program and test real-life robots that move using motors with rotation sensors. You'll brainstorm to find creative solutions, then develop them through selecting, building, testing and evaluating. In computer labs, you'll capture the robot data, analyze and manipulate the robot.

 ${\tt LEGO@is\ a\ trademark\ of\ the\ LEGO\ Group\ of\ companies\ which}$  does not sponsor, authorize or endorse this program.}

LEGO® Camp at Manchester University is a FUN way to learn! You'll build up to 10 different simple mechanisms and motorized machines, including a catapult, bridge, race car, merry-go-round, tower crane and more. LEGO® Camp uses kits designed to teach students basic principles about engineering, science, technology and math – but more than that, it's about working with other students, being creative ... and having FUN!