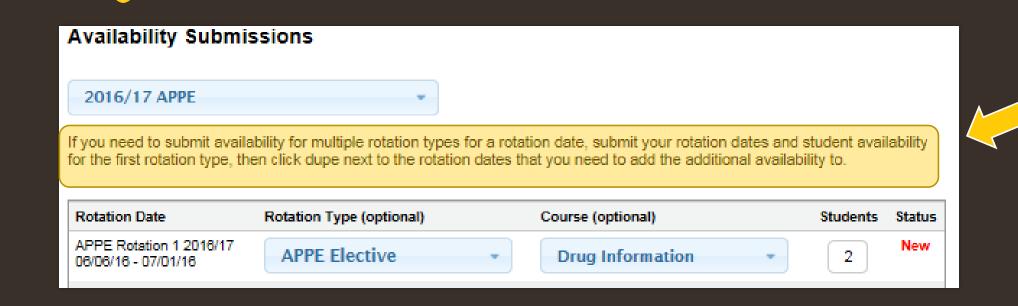

#### **Availability Submissions**

2017/18 APPE

If you need to submit availability for multiple rotation types for a rotation date, submit your rotation dates and student availability for the first rotation type, then click dupe next to the rotation dates that you need to add the additional availability to.

What is the maximum number of students you can accept for this group.

## Select your ROTATION TYPE and COURSE (rotation focus) from drop-down menus. Enter number of students you can precept for each rotation.

If your ROTATION TYPE or COURSE is not listed, please email Michelle at mjcordova-kibiger@manchester.edu so she can adjust your account settings.