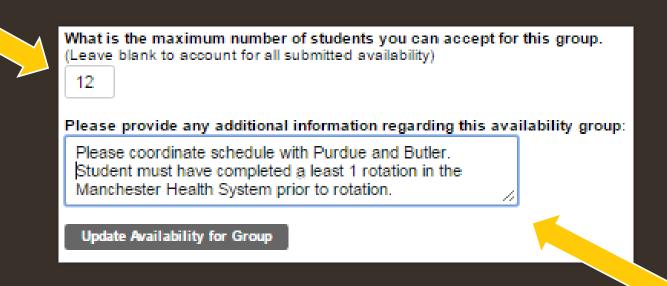

What is the maximum number of students you can accept for this group.

## Enter the MAXIMUM number of students that you are willing to precept for the entire rotation year.

Add any scheduling notes, rotation prerequisites, or requests for rotation schedules to be coordinated with Purdue and Butler.