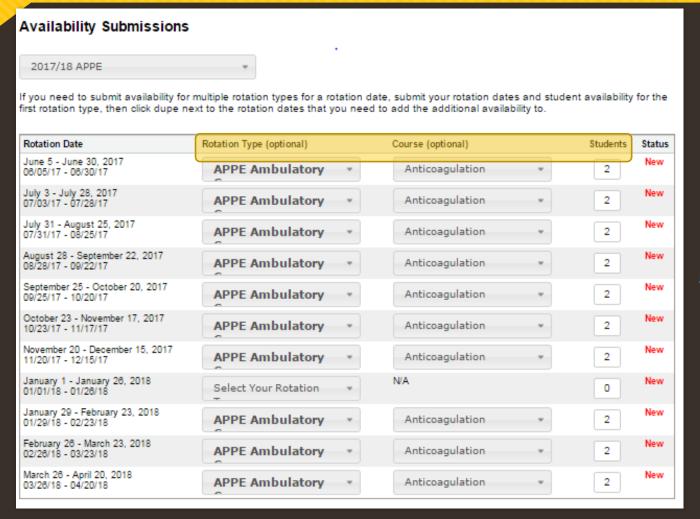

#### **Availability Submissions**

2017/18 APPE

If you need to submit availability for multiple rotation types for a rotation date, submit your rotation dates and student availability for the first rotation type, then click dupe next to the rotation dates that you need to add the additional availability to.

| Rotation Date                                          | Rotation Type (optional) |   | Course (optional) | Students | Status |
|--------------------------------------------------------|--------------------------|---|-------------------|----------|--------|
| June 5 - June 30, 2017<br>06/05/17 - 06/30/17          | Select Your Rotation     | w | N/A               | 0        | New    |
| July 3 - July 28, 2017<br>07/03/17 - 07/28/17          | Select Your Rotation     | w | N/A               | 0        | New    |
| July 31 - August 25, 2017<br>07/31/17 - 08/25/17       | Select Your Rotation     | w | N/A               | 0        | New    |
| August 28 - September 22, 2017<br>08/28/17 - 09/22/17  | Select Your Rotation     | w | N/A               | 0        | New    |
| September 25 - October 20, 2017<br>09/25/17 - 10/20/17 | Select Your Rotation     | w | N/A               | 0        | New    |
| October 23 - November 17, 2017<br>10/23/17 - 11/17/17  | Select Your Rotation     | w | N/A               | 0        | New    |
| November 20 - December 15, 2017<br>11/20/17 - 12/15/17 | Select Your Rotation     | w | N/A               | 0        | New    |
| January 1 - January 26, 2018<br>01/01/18 - 01/26/18    | Select Your Rotation     | w | N/A               | 0        | New    |
| January 29 - February 23, 2018<br>01/29/18 - 02/23/18  | Select Your Rotation     | w | N/A               | 0        | New    |
| February 26 - March 23, 2018<br>02/26/18 - 03/23/18    | Select Your Rotation     | w | N/A               | 0        | New    |
| March 26 - April 20, 2018<br>03/26/18 - 04/20/18       | Select Your Rotation     | ~ | N/A               | 0        | New    |

## Select your ROTATION TYPE and COURSE (rotation focus) from drop-down menus. Enter number of students you can precept for each rotation.

If your ROTATION TYPE or COURSE is not listed, please email Michelle at mjcordova-kibiger@manchester.edu so she can adjust your account settings.