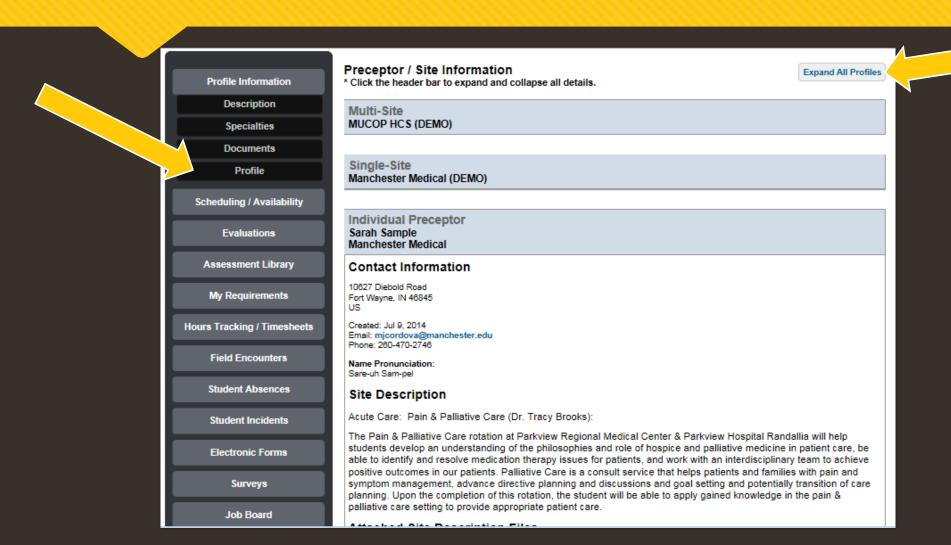

#### Preview your profile.

This is what the students will see when researching rotations.

Check out what is posted for your site and health care system.