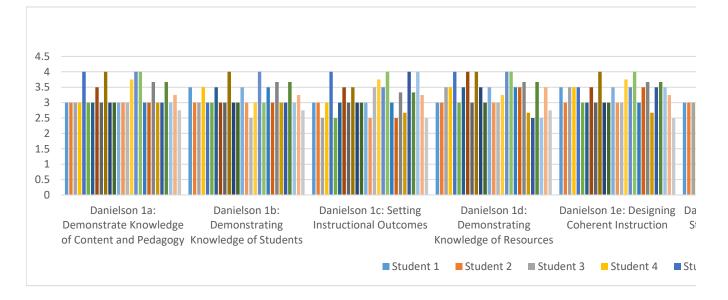

| Danielson Framework Comparison Data Spreadsheet              |      |      | Elemei |
|--------------------------------------------------------------|------|------|--------|
| Component                                                    | 1    | 2    | 3      |
| DOMAIN 1: PLANNING AND PREPARATION                           |      |      |        |
| Danielson 1a: Demonstrate Knowledge of Content and Pedagogy  | 3    | 3    | 3      |
| Danielson 1b: Demonstrating Knowledge of Students            | 3.5  | 3    | 3      |
| Danielson 1c: Setting Instructional Outcomes                 | 3    | 3    | 2.5    |
| Danielson 1d: Demonstrating Knowledge of Resources           | 3    | 3    | 3.5    |
| Danielson 1e: Designing Coherent Instruction                 | 3.5  | 3    | 3.5    |
| Danielson 1f: Designing Student Assessments                  | 3    | 3    | 3      |
| DOMAIN 2: THE CLASSROOM ENVIRONMENT                          |      |      |        |
| Danielson 2a: Creating an Environment of Respect and Rapport | 4    | 4    | 3.5    |
| Danielson 2b: Establishing a Culture for Learning            | 3    | 3    | 3.5    |
| Danielson 2c: Managing Classroom Proceedures                 | 3    | 3    | 3      |
| Danielson 2d: Managing Student Behavior                      | 3    | 3    | 3      |
| Danielson 2e: Organizing Physical Space                      | 4    | 3    | 4      |
| DOMAIN 3: INSTRUCTION                                        |      |      |        |
| Danielson 3a: Communication with Students                    | 3    | 3    | 3      |
| Danielson 3b: Using Questioning and Discussion Techniques    | 3    | 3    | 3.5    |
| Danielson 3c: Engaging Students in Learning                  | 3    | 3    | 3.5    |
| Danielson 3d: Using Assessment in Instruction                | 3    | 3    | 3      |
| Danielson 3e: Demonstrating Flexibility and Responsiveness   | 3    | 3    | 3      |
| DOMAIN 4: PROFESSIONAL RESPONSIBILITIES                      |      |      |        |
| Danielson 4a: Reflecting on Teaching                         | 4    | 3.5  | 3.5    |
| Danielson 4b: Maintaining Accurate Records                   | 3.5  | 3    | 3      |
| Danielson 4c: Communicating with Families                    | 3    | 3    | 4      |
| Danielson 4d: Participating in the Professional Community    | 3    | 3.5  | 3      |
| Danielson 4e: Growing and Developing Professionally          | 3    | 3.5  | 3      |
| Danielson 4f: Showing Professionalism                        | 4    | 3    | 3      |
| Average for all Domains                                      | 3.25 | 3.11 | 3.23   |

| ntary Genera | list |      | Mild Intervention |          |      |      | 1    |      |
|--------------|------|------|-------------------|----------|------|------|------|------|
| 4            | 5    | 6    | 7                 | 8        | 9    | 10   | 11   | 12   |
| 3            | 4    | 3    | 3                 | 3.5      | 3    | 4    | 3    | 3    |
| 3.5          | 3    | 3    | 3.5               | 3.3      | 3    | 4    | 3    | 3    |
| 3.3          | 4    | 2.5  | 3.3               | 3.5      | 3    | 3.5  | 3    | 3    |
| 3.5          | 4    | 3    | 3.5               | 3.3<br>4 | 3    | 4    | 3.5  | 3    |
| 3.5          | 3.5  | 3    | 3.3               | 3.5      | 3    | 4    | 3.3  | 3    |
| 3.3          | 3.3  | 2.5  | 3                 | 3.5      | 3    | 3    | 3    | 3    |
| 3            | 3    | 2.3  | 3                 | 3.3      | 3    | 3    | 3    | 3    |
| 3.5          | 3.5  | 3    | 3.5               | 3.5      | 3    | 3    | 3    | 4    |
| 3.5          | 3    | 3    | 3.5               | 3.5      | 3    | 3    | 3    | 3    |
| 3            | 3    | 3    | 3                 | 3.5      | 3    | 3    | 3    | 3    |
| 3            | 3    | 3    | 3                 | 3        | 3    | 3    | 3    | 3    |
| 3.5          | 3.5  | 3    | 4                 | 3.5      | 3    | 3    | 3    | 3    |
|              |      |      |                   |          |      |      |      |      |
| 4            | 3    | 3    | 3                 | 3.5      | 3    | 4    | 3    | 3    |
| 3            | 3    | 3    | 3.5               | 3.5      | 3    | 3.5  | 3    | 3    |
| 3.5          | 3.5  | 3    | 3                 | 3.5      | 3    | 4    | 3    | 3    |
| 3            | 3    | 3    | 3                 | 3.5      | 3    | 3    | 3    | 3    |
| 3.5          | 4    | 3.5  | 4                 | 3.5      | 3    | 4    | 3.5  | 3    |
|              |      |      |                   |          |      |      |      |      |
| 3.5          | 4    | 3    | 3.5               | 4        | 3    | 3.5  | 3    | 3.5  |
| 3.5          | 3.5  | 3    | 3                 | 3.5      | 3    | 3.5  | 3    | 3    |
| 3.5          | 3.5  | 3    | 3                 | 3.5      | 3    | 3.5  | 3    | 3    |
| 3.5          | 3.5  | 3    | 3                 | 3.5      | 3    | 3.5  | 3.5  | 3.5  |
| 3            | 4    | 3    | 3                 | 3.5      | 3.5  | 4    | 3    | 3.5  |
| 3.5          | 4    | 3    | 4                 | 4        | 3.5  | 4    | 3    | 3    |
| 3.34         | 3.48 | 2.98 | 3.27              | 3.52     | 3.05 | 3.55 | 3.07 | 3.11 |
|              |      |      |                   |          |      |      |      |      |

| High Ability |      | English/LA |      |          | umental Mi | usic | Choral Music | Phy  |
|--------------|------|------------|------|----------|------------|------|--------------|------|
| 13           | 14   | 15         | 16   | 17       | 18         | 19   | 20           | 21   |
| 3            | 3    | 3          | 3.75 | 4        | 4          | 3    | 3            | 3.67 |
| 3.5          | 3    | 2.5        | 3.73 | 4        | 3          | 3.5  | 3            | 3.67 |
| 3.3          | 2.5  | 3.5        | 3.75 | 3.5      | 4          | 3.3  | 2.5          | 3.33 |
| 3.5          | 3    | 3.3        | 3.75 | 3.5<br>4 | 4          | 3.5  | 3.5          | 3.67 |
| 3.5          | 3    | 3          | 3.75 | 3.5      | 4          | 3.3  | 3.5          | 3.67 |
| 3.3          | 2.5  | 3          | 3.25 | 3.3      | 4          | 3    | 2.5          | 3.33 |
| 3            | 2.5  | 3          | 3.23 | 3        | 7          | J    | 2.5          | 3.33 |
| 3.5          | 3    | 3          | 3.25 | 4        | 4          | 3.5  | 3.5          | 3.33 |
| 3.5          | 3    | 3          | 3    | 4        | 4          | 3.5  | 3            | 3.33 |
| 3            | 3    | 3          | 3    | 4        | 3          | 3    | 3.5          | 3    |
| 3            | 3    | 3          | 3    | 3.5      | 3          | 3    | 3.5          | 3    |
| 3.5          | 3    | 3.5        | 3.75 | 4        | 3          | 3.5  | 4            | 3.33 |
|              |      |            |      |          |            |      |              |      |
| 4            | 3    | 3          | 3.25 | 3        | 4          | 3    | 2.5          | 3.67 |
| 3            | 3    | 3          | 3.25 | 4        | 4          | 3.5  | 2            | 3.67 |
| 3.5          | 3    | 2.5        | 3    | 3.5      | 3          | 3    | 2.5          | 3    |
| 3            | 3    | 3          | 3    | 4        | 4          | 3    | 3            | 3.67 |
| 3.5          | 3.5  | 2          | 3    | 4        | 4          | 3.5  | 2.5          | 3.33 |
|              |      |            |      |          |            |      |              |      |
| 3.5          | 3    | 3.5        | 3    | 3        | 4          | 3.5  | 3            | 4    |
| 3.5          | 3    | 3.5        | 3.25 | 4        | 4          | 3    | 2            | 4    |
| 3.5          | 3    | 3          |      | 3        |            | 3    | 3            | 3.5  |
| 3.5          | 3    | 3.5        | 3.25 | 3.5      | 4          | 4    | 3            | 4    |
| 3            | 3    | 3.5        | 3    | 3.5      |            | 4    | 3.5          | 4    |
| 3.5          | 3    | 3.5        | 3.25 | 4        | 4          | 3.5  | 3.5          | 4    |
| 3.34         | 2.98 | 3.07       | 3.24 | 3.68     | 3.75       | 3.30 | 3.00         | 3.55 |