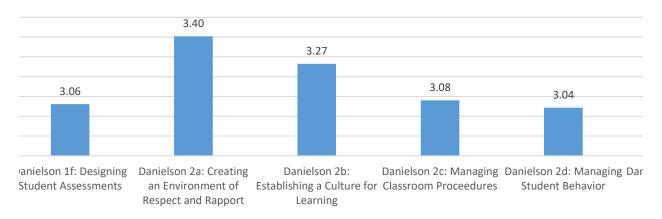

## on Average for Each Component

| sical Education | on   | Healt | th   | History |      |    |       |         |
|-----------------|------|-------|------|---------|------|----|-------|---------|
| 22              | 23   | 24    | 25   | 26      | 27 N |    | Range | Average |
| 2               | 2    | 2.67  | 2    | 2.25    | 2.75 | 27 | 4     | 2.24    |
| 3               | 3    | 3.67  | 3    | 3.25    | 2.75 | 27 | 1     | 3.24    |
| 3               | 3    | 3.67  | 3    | 3.25    | 2.75 | 27 | 1.5   | 3.20    |
| 2.67            | 4    | 3.33  | 4    | 3.25    | 2.5  | 27 | 1.5   | 3.18    |
| 2.67            | 2.5  | 3.67  | 2.5  | 3.5     | 2.75 | 27 | 1.5   | 3.33    |
| 2.67            | 3.5  | 3.67  | 3.5  | 3.25    | 2.5  | 27 | 1.5   | 3.32    |
| 2               | 3.5  | 3.33  | 3.5  | 3.5     | 3.25 | 27 | 2.0   | 3.06    |
|                 |      |       |      |         |      |    |       |         |
| 3.5             | 3    | 3.33  | 3    | 3.5     | 3    | 27 | 1     | 3.40    |
| 3               | 3.5  | 3.33  | 3.5  | 3.5     | 3    | 27 | 1.5   | 3.27    |
| 3               | 3    | 3     | 3    | 3.67    | 2.5  | 27 | 1.5   | 3.08    |
| 3               | 3    | 3     | 3    | 3.67    | 2.5  | 27 | 1     | 3.04    |
| 3.33            | 3    | 3.33  | 3    | 3.67    | 3.5  | 27 | 1     | 3.40    |
|                 |      |       |      |         |      |    |       |         |
| 2.67            | 3.5  | 3.67  | 3.5  | 3.5     | 2.75 | 27 | 2     | 3.24    |
| 2.67            | 3.5  | 3.67  | 3.5  | 3.67    | 2.25 | 27 | 1.5   | 3.21    |
| 2.67            | 3.5  | 3     | 3.5  | 3.5     | 2.5  | 27 | 1.17  | 3.14    |
| 2.33            | 3.5  | 3.67  | 3.5  | 3.5     | 3    | 27 | 1.67  | 3.17    |
| 3               | 3    | 3.33  | 3    | 3.75    | 3    | 27 | 1.5   | 3.31    |
|                 |      |       |      |         |      |    |       |         |
| 2.5             | 4    | 4     | 4    | 3.5     | 2.75 | 27 | 1.5   | 3.45    |
|                 | 3    | 4     | 3    | 3.5     | 2.75 | 26 | 2.0   | 3.27    |
| 3               | 3    | 3.5   | 3    | 3.33    | 3    | 25 | 1     | 3.19    |
| 3               | 3    | 4     | 3    | 3       | 2.75 | 27 | 1.25  | 3.33    |
| 2.67            | 3    | 4     | 3    | 3.5     | 2.75 | 26 | 1.33  | 3.32    |
| 2.33            | 3    | 4     | 3    | 3.5     | 2.67 | 27 | 1.67  | 3.44    |
| 2.79            | 3.23 | 3.55  | 3.23 | 3.47    | 2.78 |    |       |         |
| _               | _    | -     | _    |         | _    |    |       |         |

## **Average per Component**

3.22

3.24

3.21

3.33