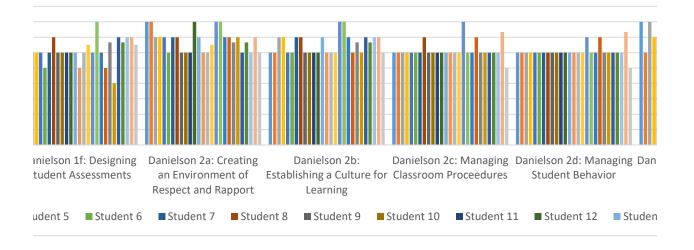

| Danielson Framework Comparison Data Spreadsheet              |      |      | Elemei |
|--------------------------------------------------------------|------|------|--------|
| Component                                                    | 1    | 2    | 3      |
| DOMAIN 1: PLANNING AND PREPARATION                           |      |      |        |
| Danielson 1a: Demonstrate Knowledge of Content and Pedagogy  | 3    | 3    | 3      |
| Danielson 1b: Demonstrating Knowledge of Students            | 3.5  | 3    | 3      |
| Danielson 1c: Setting Instructional Outcomes                 | 3    | 3    | 2.5    |
| Danielson 1d: Demonstrating Knowledge of Resources           | 3    | 3    | 3.5    |
| Danielson 1e: Designing Coherent Instruction                 | 3.5  | 3    | 3.5    |
| Danielson 1f: Designing Student Assessments                  | 3    | 3    | 3      |
| DOMAIN 2: THE CLASSROOM ENVIRONMENT                          |      |      |        |
| Danielson 2a: Creating an Environment of Respect and Rapport | 4    | 4    | 3.5    |
| Danielson 2b: Establishing a Culture for Learning            | 3    | 3    | 3.5    |
| Danielson 2c: Managing Classroom Proceedures                 | 3    | 3    | 3      |
| Danielson 2d: Managing Student Behavior                      | 3    | 3    | 3      |
| Danielson 2e: Organizing Physical Space                      | 4    | 3    | 4      |
| DOMAIN 3: INSTRUCTION                                        |      |      |        |
| Danielson 3a: Communication with Students                    | 3    | 3    | 3      |
| Danielson 3b: Using Questioning and Discussion Techniques    | 3    | 3    | 3.5    |
| Danielson 3c: Engaging Students in Learning                  | 3    | 3    | 3.5    |
| Danielson 3d: Using Assessment in Instruction                | 3    | 3    | 3      |
| Danielson 3e: Demonstrating Flexibility and Responsiveness   | 3    | 3    | 3      |
| DOMAIN 4: PROFESSIONAL RESPONSIBILITIES                      |      |      |        |
| Danielson 4a: Reflecting on Teaching                         | 4    | 3.5  | 3.5    |
| Danielson 4b: Maintaining Accurate Records                   | 3.5  | 3    | 3      |
| Danielson 4c: Communicating with Families                    | 3    | 3    | 4      |
| Danielson 4d: Participating in the Professional Community    | 3    | 3.5  | 3      |
| Danielson 4e: Growing and Developing Professionally          | 3    | 3.5  | 3      |
| Danielson 4f: Showing Professionalism                        | 4    | 3    | 3      |
| Average for all Domains                                      | 3.25 | 3.11 | 3.23   |

| ntary Genera | list |      | Mild Intervention |          |      |      | 1    |      |
|--------------|------|------|-------------------|----------|------|------|------|------|
| 4            | 5    | 6    | 7                 | 8        | 9    | 10   | 11   | 12   |
| 3            | 4    | 3    | 3                 | 3.5      | 3    | 4    | 3    | 3    |
| 3.5          | 3    | 3    | 3.5               | 3.3      | 3    | 4    | 3    | 3    |
| 3.3          | 4    | 2.5  | 3.3               | 3.5      | 3    | 3.5  | 3    | 3    |
| 3.5          | 4    | 3    | 3.5               | 3.3<br>4 | 3    | 4    | 3.5  | 3    |
| 3.5          | 3.5  | 3    | 3.3               | 3.5      | 3    | 4    | 3.3  | 3    |
| 3.3          | 3.3  | 2.5  | 3                 | 3.5      | 3    | 3    | 3    | 3    |
| 3            | 3    | 2.3  | 3                 | 3.3      | 3    | 3    | 3    | 3    |
| 3.5          | 3.5  | 3    | 3.5               | 3.5      | 3    | 3    | 3    | 4    |
| 3.5          | 3    | 3    | 3.5               | 3.5      | 3    | 3    | 3    | 3    |
| 3            | 3    | 3    | 3                 | 3.5      | 3    | 3    | 3    | 3    |
| 3            | 3    | 3    | 3                 | 3        | 3    | 3    | 3    | 3    |
| 3.5          | 3.5  | 3    | 4                 | 3.5      | 3    | 3    | 3    | 3    |
|              |      |      |                   |          |      |      |      |      |
| 4            | 3    | 3    | 3                 | 3.5      | 3    | 4    | 3    | 3    |
| 3            | 3    | 3    | 3.5               | 3.5      | 3    | 3.5  | 3    | 3    |
| 3.5          | 3.5  | 3    | 3                 | 3.5      | 3    | 4    | 3    | 3    |
| 3            | 3    | 3    | 3                 | 3.5      | 3    | 3    | 3    | 3    |
| 3.5          | 4    | 3.5  | 4                 | 3.5      | 3    | 4    | 3.5  | 3    |
|              |      |      |                   |          |      |      |      |      |
| 3.5          | 4    | 3    | 3.5               | 4        | 3    | 3.5  | 3    | 3.5  |
| 3.5          | 3.5  | 3    | 3                 | 3.5      | 3    | 3.5  | 3    | 3    |
| 3.5          | 3.5  | 3    | 3                 | 3.5      | 3    | 3.5  | 3    | 3    |
| 3.5          | 3.5  | 3    | 3                 | 3.5      | 3    | 3.5  | 3.5  | 3.5  |
| 3            | 4    | 3    | 3                 | 3.5      | 3.5  | 4    | 3    | 3.5  |
| 3.5          | 4    | 3    | 4                 | 4        | 3.5  | 4    | 3    | 3    |
| 3.34         | 3.48 | 2.98 | 3.27              | 3.52     | 3.05 | 3.55 | 3.07 | 3.11 |
|              |      |      |                   |          |      |      |      |      |

| High Ability |      | English/LA |      |          | umental Mi | usic | Choral Music | Phy  |
|--------------|------|------------|------|----------|------------|------|--------------|------|
| 13           | 14   | 15         | 16   | 17       | 18         | 19   | 20           | 21   |
| 3            | 3    | 3          | 3.75 | 4        | 4          | 3    | 3            | 3.67 |
| 3.5          | 3    | 2.5        | 3.73 | 4        | 3          | 3.5  | 3            | 3.67 |
| 3.3          | 2.5  | 3.5        | 3.75 | 3.5      | 4          | 3.3  | 2.5          | 3.33 |
| 3.5          | 3    | 3.3        | 3.75 | 3.5<br>4 | 4          | 3.5  | 3.5          | 3.67 |
| 3.5          | 3    | 3          | 3.75 | 3.5      | 4          | 3.3  | 3.5          | 3.67 |
| 3.3          | 2.5  | 3          | 3.25 | 3.3      | 4          | 3    | 2.5          | 3.33 |
| 3            | 2.5  | 3          | 3.23 | 3        | 7          | J    | 2.5          | 3.33 |
| 3.5          | 3    | 3          | 3.25 | 4        | 4          | 3.5  | 3.5          | 3.33 |
| 3.5          | 3    | 3          | 3    | 4        | 4          | 3.5  | 3            | 3.33 |
| 3            | 3    | 3          | 3    | 4        | 3          | 3    | 3.5          | 3    |
| 3            | 3    | 3          | 3    | 3.5      | 3          | 3    | 3.5          | 3    |
| 3.5          | 3    | 3.5        | 3.75 | 4        | 3          | 3.5  | 4            | 3.33 |
|              |      |            |      |          |            |      |              |      |
| 4            | 3    | 3          | 3.25 | 3        | 4          | 3    | 2.5          | 3.67 |
| 3            | 3    | 3          | 3.25 | 4        | 4          | 3.5  | 2            | 3.67 |
| 3.5          | 3    | 2.5        | 3    | 3.5      | 3          | 3    | 2.5          | 3    |
| 3            | 3    | 3          | 3    | 4        | 4          | 3    | 3            | 3.67 |
| 3.5          | 3.5  | 2          | 3    | 4        | 4          | 3.5  | 2.5          | 3.33 |
|              |      |            |      |          |            |      |              |      |
| 3.5          | 3    | 3.5        | 3    | 3        | 4          | 3.5  | 3            | 4    |
| 3.5          | 3    | 3.5        | 3.25 | 4        | 4          | 3    | 2            | 4    |
| 3.5          | 3    | 3          |      | 3        |            | 3    | 3            | 3.5  |
| 3.5          | 3    | 3.5        | 3.25 | 3.5      | 4          | 4    | 3            | 4    |
| 3            | 3    | 3.5        | 3    | 3.5      |            | 4    | 3.5          | 4    |
| 3.5          | 3    | 3.5        | 3.25 | 4        | 4          | 3.5  | 3.5          | 4    |
| 3.34         | 2.98 | 3.07       | 3.24 | 3.68     | 3.75       | 3.30 | 3.00         | 3.55 |