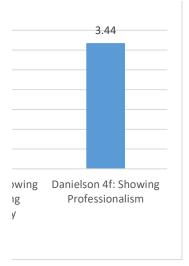

## on Average for Each Component

| sical Education | on   | Healt | th   | History |      |    |       |         |
|-----------------|------|-------|------|---------|------|----|-------|---------|
| 22              | 23   | 24    | 25   | 26      | 27 N |    | Range | Average |
| 2               | 2    | 2.67  | 2    | 2.25    | 2.75 | 27 | 4     | 2.24    |
| 3               | 3    | 3.67  | 3    | 3.25    | 2.75 | 27 | 1     | 3.24    |
| 3               | 3    | 3.67  | 3    | 3.25    | 2.75 | 27 | 1.5   | 3.20    |
| 2.67            | 4    | 3.33  | 4    | 3.25    | 2.5  | 27 | 1.5   | 3.18    |
| 2.67            | 2.5  | 3.67  | 2.5  | 3.5     | 2.75 | 27 | 1.5   | 3.33    |
| 2.67            | 3.5  | 3.67  | 3.5  | 3.25    | 2.5  | 27 | 1.5   | 3.32    |
| 2               | 3.5  | 3.33  | 3.5  | 3.5     | 3.25 | 27 | 2.0   | 3.06    |
|                 |      |       |      |         |      |    |       |         |
| 3.5             | 3    | 3.33  | 3    | 3.5     | 3    | 27 | 1     | 3.40    |
| 3               | 3.5  | 3.33  | 3.5  | 3.5     | 3    | 27 | 1.5   | 3.27    |
| 3               | 3    | 3     | 3    | 3.67    | 2.5  | 27 | 1.5   | 3.08    |
| 3               | 3    | 3     | 3    | 3.67    | 2.5  | 27 | 1     | 3.04    |
| 3.33            | 3    | 3.33  | 3    | 3.67    | 3.5  | 27 | 1     | 3.40    |
|                 |      |       |      |         |      |    |       |         |
| 2.67            | 3.5  | 3.67  | 3.5  | 3.5     | 2.75 | 27 | 2     | 3.24    |
| 2.67            | 3.5  | 3.67  | 3.5  | 3.67    | 2.25 | 27 | 1.5   | 3.21    |
| 2.67            | 3.5  | 3     | 3.5  | 3.5     | 2.5  | 27 | 1.17  | 3.14    |
| 2.33            | 3.5  | 3.67  | 3.5  | 3.5     | 3    | 27 | 1.67  | 3.17    |
| 3               | 3    | 3.33  | 3    | 3.75    | 3    | 27 | 1.5   | 3.31    |
|                 |      |       |      |         |      |    |       |         |
| 2.5             | 4    | 4     | 4    | 3.5     | 2.75 | 27 | 1.5   | 3.45    |
|                 | 3    | 4     | 3    | 3.5     | 2.75 | 26 | 2.0   | 3.27    |
| 3               | 3    | 3.5   | 3    | 3.33    | 3    | 25 | 1     | 3.19    |
| 3               | 3    | 4     | 3    | 3       | 2.75 | 27 | 1.25  | 3.33    |
| 2.67            | 3    | 4     | 3    | 3.5     | 2.75 | 26 | 1.33  | 3.32    |
| 2.33            | 3    | 4     | 3    | 3.5     | 2.67 | 27 | 1.67  | 3.44    |
| 2.79            | 3.23 | 3.55  | 3.23 | 3.47    | 2.78 |    |       |         |
| _               | _    | -     | _    |         | _    |    |       |         |