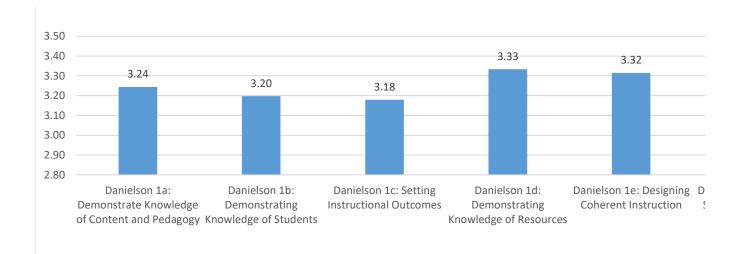

## on Average for Each Component

| sical Education | on   | Healt | th   | History |      |    |       |         |
|-----------------|------|-------|------|---------|------|----|-------|---------|
| 22              | 23   | 24    | 25   | 26      | 27 N |    | Range | Average |
| 2               | 2    | 2.67  | 2    | 2.25    | 2.75 | 27 | 4     | 2.24    |
| 3               | 3    | 3.67  | 3    | 3.25    | 2.75 | 27 | 1     | 3.24    |
| 3               | 3    | 3.67  | 3    | 3.25    | 2.75 | 27 | 1.5   | 3.20    |
| 2.67            | 4    | 3.33  | 4    | 3.25    | 2.5  | 27 | 1.5   | 3.18    |
| 2.67            | 2.5  | 3.67  | 2.5  | 3.5     | 2.75 | 27 | 1.5   | 3.33    |
| 2.67            | 3.5  | 3.67  | 3.5  | 3.25    | 2.5  | 27 | 1.5   | 3.32    |
| 2               | 3.5  | 3.33  | 3.5  | 3.5     | 3.25 | 27 | 2.0   | 3.06    |
|                 |      |       |      |         |      |    |       |         |
| 3.5             | 3    | 3.33  | 3    | 3.5     | 3    | 27 | 1     | 3.40    |
| 3               | 3.5  | 3.33  | 3.5  | 3.5     | 3    | 27 | 1.5   | 3.27    |
| 3               | 3    | 3     | 3    | 3.67    | 2.5  | 27 | 1.5   | 3.08    |
| 3               | 3    | 3     | 3    | 3.67    | 2.5  | 27 | 1     | 3.04    |
| 3.33            | 3    | 3.33  | 3    | 3.67    | 3.5  | 27 | 1     | 3.40    |
|                 |      |       |      |         |      |    |       |         |
| 2.67            | 3.5  | 3.67  | 3.5  | 3.5     | 2.75 | 27 | 2     | 3.24    |
| 2.67            | 3.5  | 3.67  | 3.5  | 3.67    | 2.25 | 27 | 1.5   | 3.21    |
| 2.67            | 3.5  | 3     | 3.5  | 3.5     | 2.5  | 27 | 1.17  | 3.14    |
| 2.33            | 3.5  | 3.67  | 3.5  | 3.5     | 3    | 27 | 1.67  | 3.17    |
| 3               | 3    | 3.33  | 3    | 3.75    | 3    | 27 | 1.5   | 3.31    |
|                 |      |       |      |         |      |    |       |         |
| 2.5             | 4    | 4     | 4    | 3.5     | 2.75 | 27 | 1.5   | 3.45    |
|                 | 3    | 4     | 3    | 3.5     | 2.75 | 26 | 2.0   | 3.27    |
| 3               | 3    | 3.5   | 3    | 3.33    | 3    | 25 | 1     | 3.19    |
| 3               | 3    | 4     | 3    | 3       | 2.75 | 27 | 1.25  | 3.33    |
| 2.67            | 3    | 4     | 3    | 3.5     | 2.75 | 26 | 1.33  | 3.32    |
| 2.33            | 3    | 4     | 3    | 3.5     | 2.67 | 27 | 1.67  | 3.44    |
| 2.79            | 3.23 | 3.55  | 3.23 | 3.47    | 2.78 |    |       |         |
| _               | _    | -     | _    |         | _    |    |       |         |

## **Average per Component**

3.22

3.24

3.21

3.33