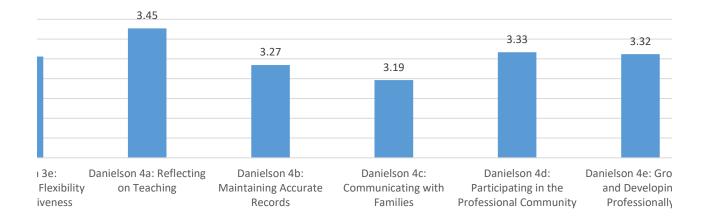

## on Average for Each Component

| sical Education | on   | Healt | th   | History |      |    |       |         |
|-----------------|------|-------|------|---------|------|----|-------|---------|
| 22              | 23   | 24    | 25   | 26      | 27 N |    | Range | Average |
| 2               | 2    | 2.67  | 2    | 2.25    | 2.75 | 27 | 4     | 2.24    |
| 3               | 3    | 3.67  | 3    | 3.25    | 2.75 | 27 | 1     | 3.24    |
| 3               | 3    | 3.67  | 3    | 3.25    | 2.75 | 27 | 1.5   | 3.20    |
| 2.67            | 4    | 3.33  | 4    | 3.25    | 2.5  | 27 | 1.5   | 3.18    |
| 2.67            | 2.5  | 3.67  | 2.5  | 3.5     | 2.75 | 27 | 1.5   | 3.33    |
| 2.67            | 3.5  | 3.67  | 3.5  | 3.25    | 2.5  | 27 | 1.5   | 3.32    |
| 2               | 3.5  | 3.33  | 3.5  | 3.5     | 3.25 | 27 | 2.0   | 3.06    |
|                 |      |       |      |         |      |    |       |         |
| 3.5             | 3    | 3.33  | 3    | 3.5     | 3    | 27 | 1     | 3.40    |
| 3               | 3.5  | 3.33  | 3.5  | 3.5     | 3    | 27 | 1.5   | 3.27    |
| 3               | 3    | 3     | 3    | 3.67    | 2.5  | 27 | 1.5   | 3.08    |
| 3               | 3    | 3     | 3    | 3.67    | 2.5  | 27 | 1     | 3.04    |
| 3.33            | 3    | 3.33  | 3    | 3.67    | 3.5  | 27 | 1     | 3.40    |
|                 |      |       |      |         |      |    |       |         |
| 2.67            | 3.5  | 3.67  | 3.5  | 3.5     | 2.75 | 27 | 2     | 3.24    |
| 2.67            | 3.5  | 3.67  | 3.5  | 3.67    | 2.25 | 27 | 1.5   | 3.21    |
| 2.67            | 3.5  | 3     | 3.5  | 3.5     | 2.5  | 27 | 1.17  | 3.14    |
| 2.33            | 3.5  | 3.67  | 3.5  | 3.5     | 3    | 27 | 1.67  | 3.17    |
| 3               | 3    | 3.33  | 3    | 3.75    | 3    | 27 | 1.5   | 3.31    |
|                 |      |       |      |         |      |    |       |         |
| 2.5             | 4    | 4     | 4    | 3.5     | 2.75 | 27 | 1.5   | 3.45    |
|                 | 3    | 4     | 3    | 3.5     | 2.75 | 26 | 2.0   | 3.27    |
| 3               | 3    | 3.5   | 3    | 3.33    | 3    | 25 | 1     | 3.19    |
| 3               | 3    | 4     | 3    | 3       | 2.75 | 27 | 1.25  | 3.33    |
| 2.67            | 3    | 4     | 3    | 3.5     | 2.75 | 26 | 1.33  | 3.32    |
| 2.33            | 3    | 4     | 3    | 3.5     | 2.67 | 27 | 1.67  | 3.44    |
| 2.79            | 3.23 | 3.55  | 3.23 | 3.47    | 2.78 |    |       |         |
| _               | _    | -     | _    |         | _    |    |       |         |