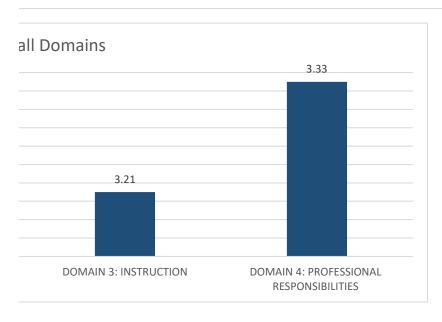

|          |            |      |              |      |
| 3.5          | 3    | 3.5        | 3    | 3        | 4          | 3.5  | 3            | 4    |
| 3.5          | 3    | 3.5        | 3.25 | 4        | 4          | 3    | 2            | 4    |
| 3.5          | 3    | 3          |      | 3        |            | 3    | 3            | 3.5  |
| 3.5          | 3    | 3.5        | 3.25 | 3.5      | 4          | 4    | 3            | 4    |
| 3            | 3    | 3.5        | 3    | 3.5      |            | 4    | 3.5          | 4    |
| 3.5          | 3    | 3.5        | 3.25 | 4        | 4          | 3.5  | 3.5          | 4    |
| 3.34         | 2.98 | 3.07       | 3.24 | 3.68     | 3.75       | 3.30 | 3.00         | 3.55 |

## Standards by Student



## on Average for Each Component





| sical Education | on   | Healt | th   | History |      |    |       |         |
|-----------------|------|-------|------|---------|------|----|-------|---------|
| 22              | 23   | 24    | 25   | 26      | 27 N |    | Range | Average |
| 2               | 2    | 2.67  | 2    | 2.25    | 2.75 | 27 | 4     | 2.24    |
| 3               | 3    | 3.67  | 3    | 3.25    | 2.75 | 27 | 1     | 3.24    |
| 3               | 3    | 3.67  | 3    | 3.25    | 2.75 | 27 | 1.5   | 3.20    |
| 2.67            | 4    | 3.33  | 4    | 3.25    | 2.5  | 27 | 1.5   | 3.18    |
| 2.67            | 2.5  | 3.67  | 2.5  | 3.5     | 2.75 | 27 | 1.5   | 3.33    |
| 2.67            | 3.5  | 3.67  | 3.5  | 3.25    | 2.5  | 27 | 1.5   | 3.32    |
| 2               | 3.5  | 3.33  | 3.5  | 3.5     | 3.25 | 2