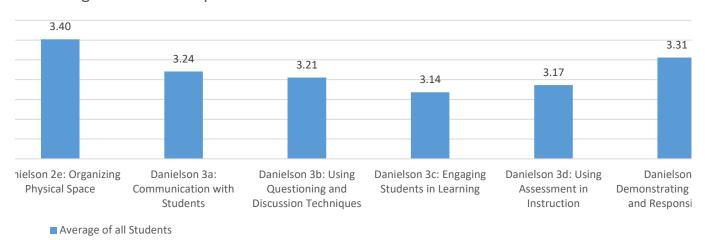

|          |            |      |              |      |
| 3.5          | 3    | 3.5        | 3    | 3        | 4          | 3.5  | 3            | 4    |
| 3.5          | 3    | 3.5        | 3.25 | 4        | 4          | 3    | 2            | 4    |
| 3.5          | 3    | 3          |      | 3        |            | 3    | 3            | 3.5  |
| 3.5          | 3    | 3.5        | 3.25 | 3.5      | 4          | 4    | 3            | 4    |
| 3            | 3    | 3.5        | 3    | 3.5      |            | 4    | 3.5          | 4    |
| 3.5          | 3    | 3.5        | 3.25 | 4        | 4          | 3.5  | 3.5          | 4    |
| 3.34         | 2.98 | 3.07       | 3.24 | 3.68     | 3.75       | 3.30 | 3.00         | 3.55 |

## Standards by Student



## on Average for Each Component





| sical Education | on   | Healt | th   | History |      |    |       |         |
|-----------------|------|-------|------|---------|------|----|-------|---------|
| 22              | 23   | 24    | 25   | 26      | 27 N |    | Range | Average |
| 2               | 2    | 2.67  | 2    | 2.25    | 2.75 | 27 | 4     | 2.24    |
| 3               | 3    | 3.67  | 3    | 3.25    | 2.75 | 27 | 1     | 3.24    |
| 3               | 3    | 3.67  | 3    | 3.25    | 2.75 | 27 | 1.5   | 3.20    |
| 2.67            | 4    | 3.33  | 4    | 3.25    | 2.5  | 27 | 1.5   | 3.18    |
| 2.67            | 2.5  | 3.67  | 2.5  | 3.5     | 2.75 | 27 | 1.5   | 3.33    |
| 2.67            | 3.5  | 3.67  | 3.5  | 3.25    | 2.5  | 27 | 1.5   | 3.32    |
| 2               | 3.5  | 3.33  | 3.5  | 3.5     | 3.25 |