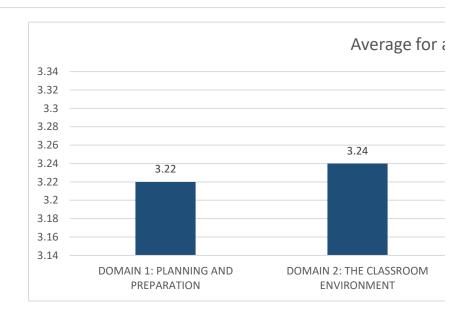

|      |      |                   |          |      |      |      |      |
| 3.5          | 4    | 3    | 3.5               | 4        | 3    | 3.5  | 3    | 3.5  |
| 3.5          | 3.5  | 3    | 3                 | 3.5      | 3    | 3.5  | 3    | 3    |
| 3.5          | 3.5  | 3    | 3                 | 3.5      | 3    | 3.5  | 3    | 3    |
| 3.5          | 3.5  | 3    | 3                 | 3.5      | 3    | 3.5  | 3.5  | 3.5  |
| 3            | 4    | 3    | 3                 | 3.5      | 3.5  | 4    | 3    | 3.5  |
| 3.5          | 4    | 3    | 4                 | 4        | 3.5  | 4    | 3    | 3    |
| 3.34         | 3.48 | 2.98 | 3.27              | 3.52     | 3.05 | 3.55 | 3.07 | 3.11 |
|              |      |      |                   |          |      |      |      |      |







| High Ability |      | English/LA |      |          | umental Mi | usic | Choral Music | Phy  |
|--------------|------|------------|------|----------|------------|------|--------------|------|
| 13           | 14   | 15         | 16   | 17       | 18         | 19   | 20           | 21   |
| 3            | 3    | 3          | 3.75 | 4        | 4          | 3    | 3            | 3.67 |
| 3.5          | 3    | 2.5        | 3.73 | 4        | 3          | 3.5  | 3            | 3.67 |
| 3.3          | 2.5  | 3.5        | 3.75 | 3.5      | 4          | 3.3  | 2.5          | 3.33 |
| 3.5          | 3    | 3.3        | 3.75 | 3.5<br>4 | 4          | 3.5  | 3.5          | 3.67 |
| 3.5          | 3    | 3          | 3.75 | 3.5      | 4          | 3.3  | 3.5          | 3.67 |
| 3.3          | 2.5