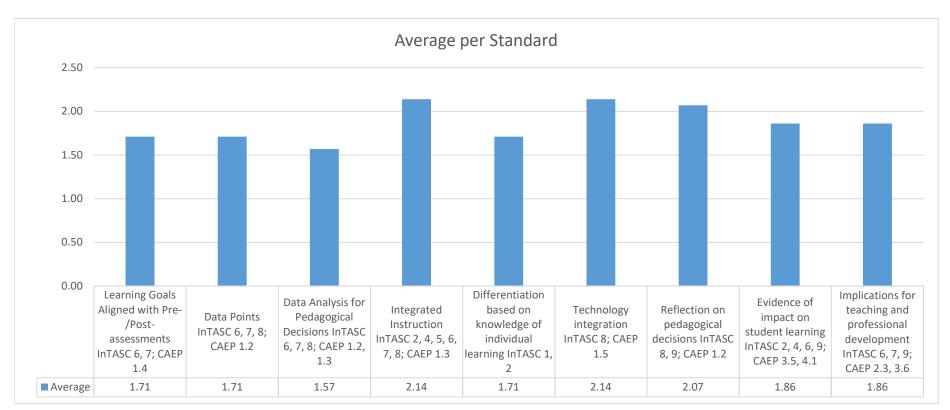

|                                                                                      | Average |
|--------------------------------------------------------------------------------------|---------|
| Learning Goals Aligned with Pre-/Post-assessments InTASC 6, 7; CAEP 1.4              | 1.71    |
| Data Points InTASC 6, 7, 8; CAEP 1.2                                                 | 1.71    |
| Data Analysis for Pedagogical Decisions InTASC 6, 7, 8; CAEP 1.2, 1.3                | 1.57    |
| Integrated Instruction InTASC 2, 4, 5, 6, 7, 8; CAEP 1.3                             | 2.14    |
| Differentiation based on knowledge of individual learning InTASC 1, 2                | 1.71    |
| Technology integration InTASC 8; CAEP 1.5                                            | 2.14    |
| Reflection on pedagogical decisions InTASC 8, 9; CAEP 1.2                            | 2.07    |
| Evidence of impact on student learning InTASC 2, 4, 6, 9; CAEP 3.5, 4.1              | 1.86    |
| Implications for teaching and professional development InTASC 6, 7, 9; CAEP 2.3, 3.6 | 1.86    |
| Total                                                                                | 16.77   |