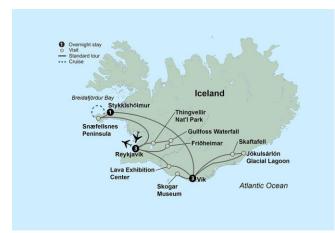

Highlights: Reykjavík, Golden Circle, Thingvellir National Park, Gullfoss Waterfall, Geysir, Snæfellsnes Peninsula, Choices on Tour, Breidafjördur Bay Cruise, Seljalandsfoss, Vík, Skógar Museum, Skógafoss, Jökulsárlón Glacial Lagoon, Vatnajökull National Park & Glacier, Lava Exhibition Center

|            | nerary at a glance                         |
|------------|--------------------------------------------|
| Day 1      | Overnight Flight                           |
| Days 2, 3  | Centerhotel Plaza,<br>Reykjavik            |
| Day 4      | Fosshotel Stykkisholmur ,<br>Stykkishólmur |
| Days 5 – 7 | Hotel Katla by Kea, Vik                    |
| Day 8      | Centerhotel Plaza,<br>Reykjavik            |
| On some da | tes alternate hotels may be used.          |