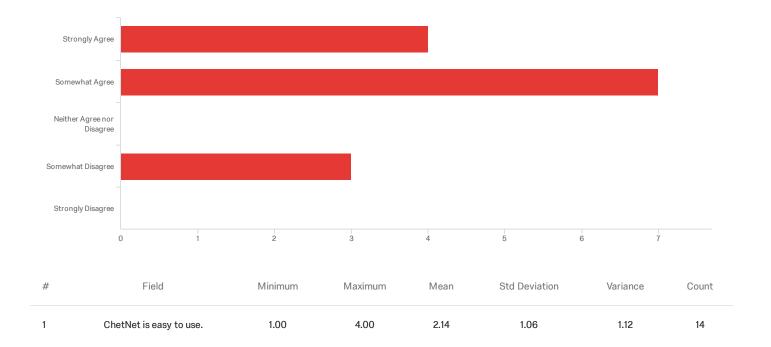

# Q18 - ChetNet is easy to use.

| # | Field                      | Choice<br>Count |
|---|----------------------------|-----------------|
| 1 | Strongly Agree             | 28.57% 4        |
| 2 | Somewhat Agree             | 50.00% 7        |
| 3 | Neither Agree nor Disagree | 0.00% <b>0</b>  |
| 4 | Somewhat Disagree          | 21.43% <b>3</b> |
| 5 | Strongly Disagree          | 0.00% <b>0</b>  |
|   |                            | 14              |

Showing rows 1 - 6 of 6

Please explain why you chose "Somewhat Disagree" or "Strongly Disagree".

#### Materials are difficult to locate

 $It's \ clunky \ and \ not \ always \ intuitive, \ plus \ individual \ departments \ don't \ always \ have \ the \ up-to-date \ information.$ 

It's organization is not intuition or customer friendly and it often isn't up to date.