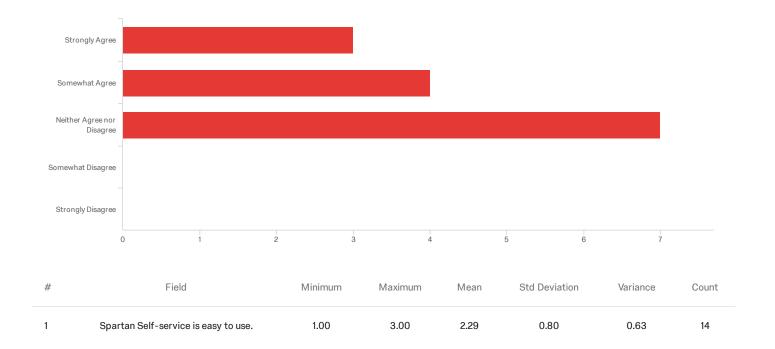

# Q20 - Spartan Self-service is easy to use.

| # | Field                      | Choice<br>Count |    |
|---|----------------------------|-----------------|----|
| 1 | Strongly Agree             | 21.43%          | 3  |
| 2 | Somewhat Agree             | 28.57%          | 4  |
| 3 | Neither Agree nor Disagree | 50.00%          | 7  |
| 4 | Somewhat Disagree          | 0.00%           | 0  |
| 5 | Strongly Disagree          | 0.00%           | 0  |
|   |                            |                 | 14 |

Showing rows 1 - 6 of 6

| Q21 - Please explain why you chose "Somewhat Disagree" or "Strongly Disagree". |  |
|--------------------------------------------------------------------------------|--|
|                                                                                |  |