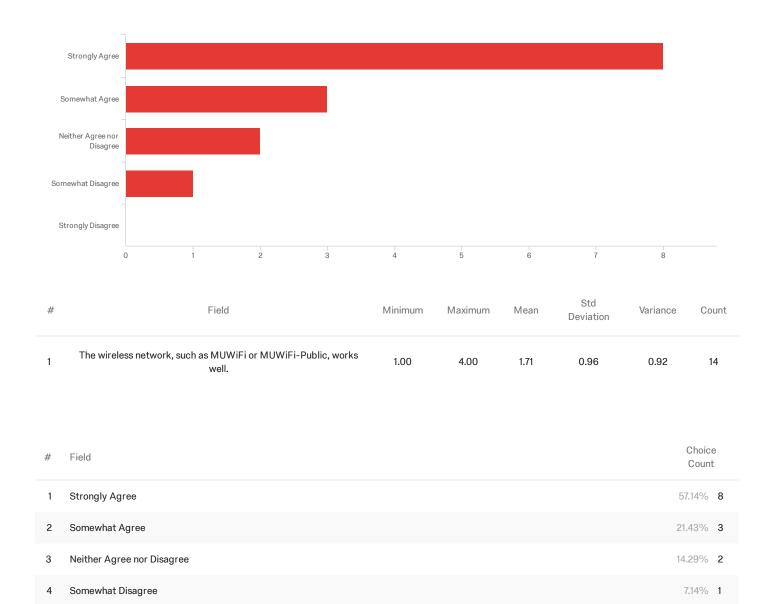

### Q16 - The wireless network, such as MUWiFi or MUWiFi-Public, works well.

Showing rows 1 - 6 of 6

0.00% 0

14

Strongly Disagree

5

| Q17 - Please explain why you chose "Somewhat Disagree" or "Stror | ngly Disagree" |
|------------------------------------------------------------------|----------------|
|------------------------------------------------------------------|----------------|

There are places (my office) in NM where I have to use MUWIFI-public where I should be able to log onto the MUWIFI.