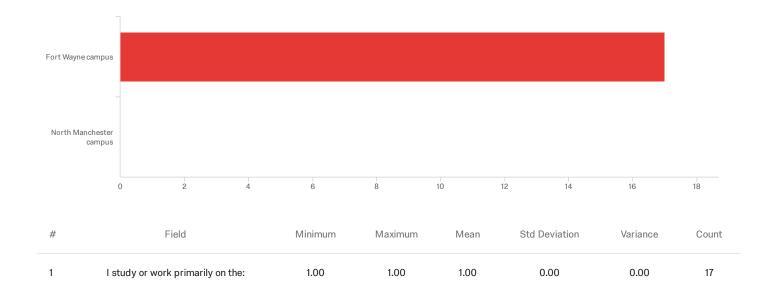

# Q2 - I study or work primarily on the:

| # | Field                   | Choice<br>Count |
|---|-------------------------|-----------------|
| 1 | Fort Wayne campus       | 100.00% 17      |
| 2 | North Manchester campus | 0.00% 0         |