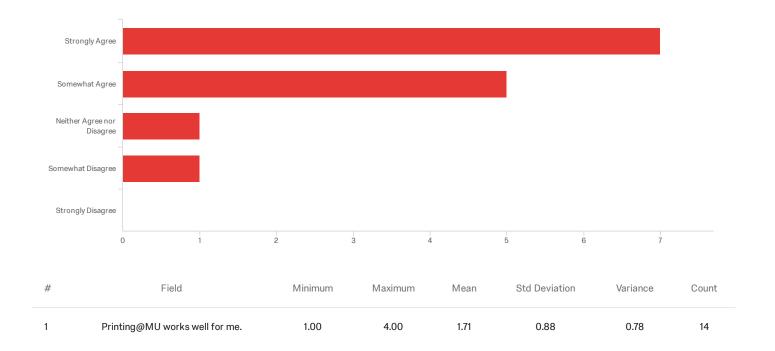

# Q22 - Printing@MU works well for me.

| # | Field                      | Choice<br>Count |
|---|----------------------------|-----------------|
| 1 | Strongly Agree             | 50.00% <b>7</b> |
| 2 | Somewhat Agree             | 35.71% <b>5</b> |
| 3 | Neither Agree nor Disagree | 7.14% <b>1</b>  |
| 4 | Somewhat Disagree          | 7.14% <b>1</b>  |
| 5 | Strongly Disagree          | 0.00% 0         |
|   |                            | 14              |

Showing rows 1 - 6 of 6

Please explain why you chose "Somewhat Disagree" or "Strongly Disagree".

I have made major printing problems this term -- being able to print anywhere from my computer.