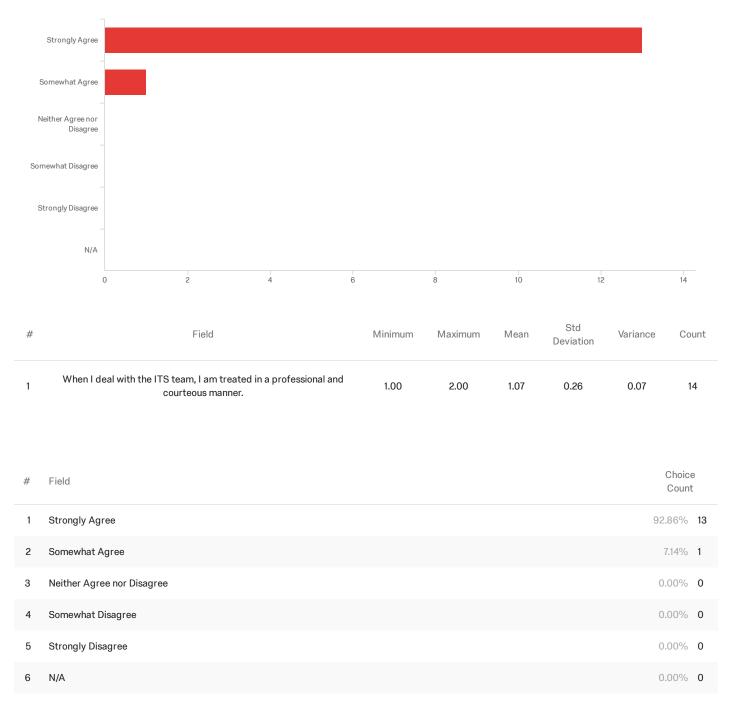

### Q10 - When I deal with the ITS team, I am treated in a professional and courteous

#### manner.

| Q11 - Please explain why you chose "Somewhat Disagree", "Strongly Disagree" or "N/A". |
|---------------------------------------------------------------------------------------|
|                                                                                       |
| Please explain why you chose "Somewhat Disagree", "Strongly Disagree" or "N           |