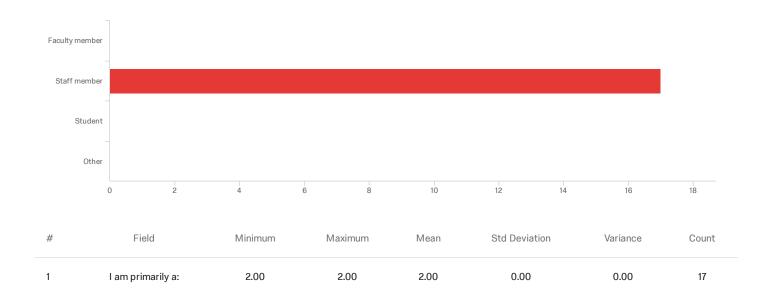

# Q3 - I am primarily a:

| # | Field          | Choice<br>Count |
|---|----------------|-----------------|
| 1 | Faculty member | 0.00% 0         |
| 2 | Staff member   | 100.00% 17      |
| 3 | Student        | 0.00% 0         |
| 4 | Other          | 0.00% 0         |