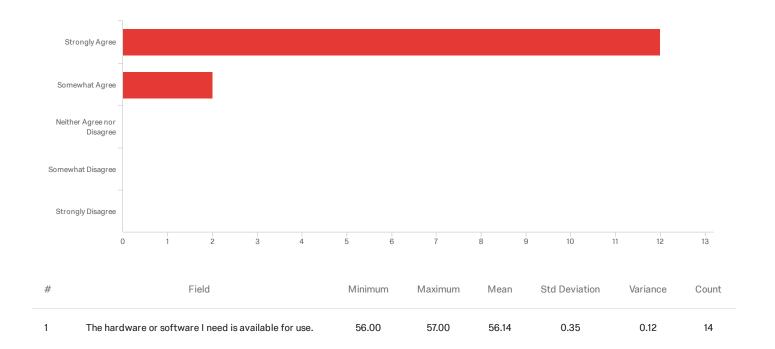

### Q14 - The hardware or software I need is available for use.

| # | Field                      | Choice<br>Count |
|---|----------------------------|-----------------|
| 1 | Strongly Agree             | 85.71% 12       |
| 2 | Somewhat Agree             | 14.29% 2        |
| 3 | Neither Agree nor Disagree | 0.00% 0         |
| 4 | Somewhat Disagree          | 0.00% 0         |
| 5 | Strongly Disagree          | 0.00% 0         |
|   |                            | 14              |

Showing rows 1 - 6 of 6

| Q15 - | Please | explain | why | you | chose | "Somewhat | Disagree" | or | "Strongly Dis | agree". |
|-------|--------|---------|-----|-----|-------|-----------|-----------|----|---------------|---------|
|       |        |         |     |     |       |           |           |    |               |         |