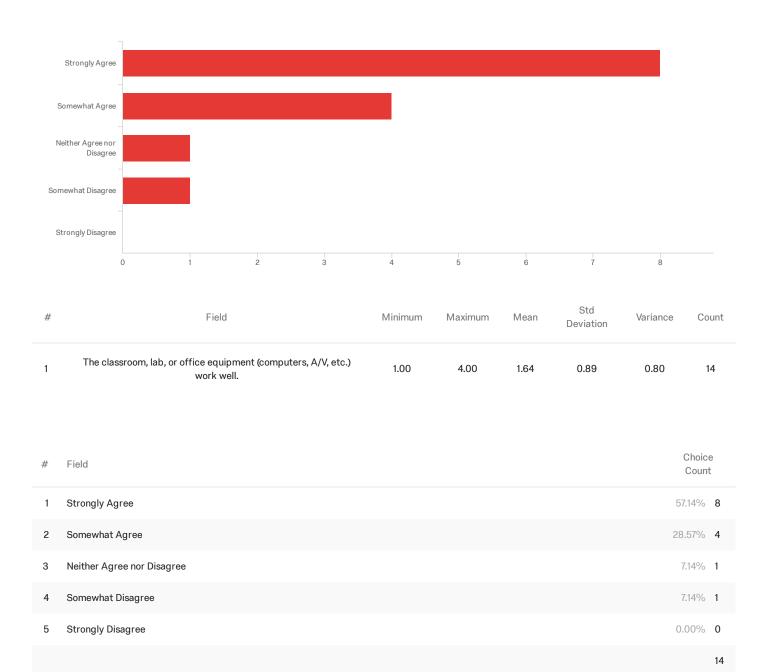

## Q12 - The classroom, lab, or office equipment (computers, A/V, etc.) work well.

Showing rows 1 - 6 of 6

| Q13 - Ple | ease explain | why you | chose | "Somewhat | Disagree" | or | "Strongly Disagree |  |
|-----------|--------------|---------|-------|-----------|-----------|----|--------------------|--|
|-----------|--------------|---------|-------|-----------|-----------|----|--------------------|--|