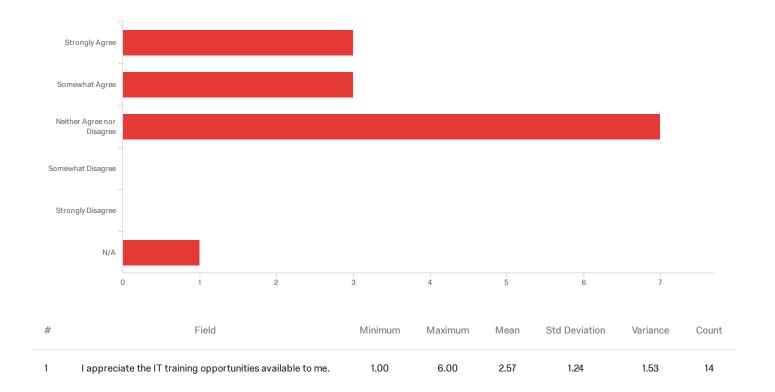

# Q26 - I appreciate the IT training opportunities available to me.

| # | Field                      | Choice<br>Count |
|---|----------------------------|-----------------|
| 1 | Strongly Agree             | 21.43% 3        |
| 2 | Somewhat Agree             | 21.43% 3        |
| 3 | Neither Agree nor Disagree | 50.00% <b>7</b> |
| 4 | Somewhat Disagree          | 0.00% 0         |
| 5 | Strongly Disagree          | 0.00% 0         |
| 6 | N/A                        | 7.14% <b>1</b>  |