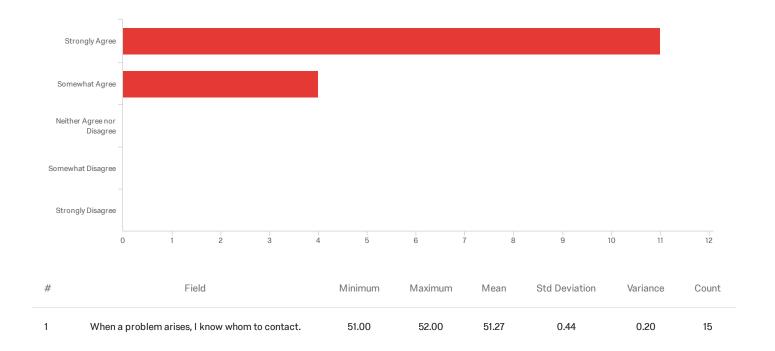

# Q6 - When a problem arises, I know whom to contact.

| # | Field                      | Choice<br>Count  |
|---|----------------------------|------------------|
| 1 | Strongly Agree             | 73.33% <b>11</b> |
| 2 | Somewhat Agree             | 26.67% <b>4</b>  |
| 3 | Neither Agree nor Disagree | 0.00% 0          |
| 4 | Somewhat Disagree          | 0.00% 0          |
| 5 | Strongly Disagree          | 0.00% 0          |
|   |                            | 15               |