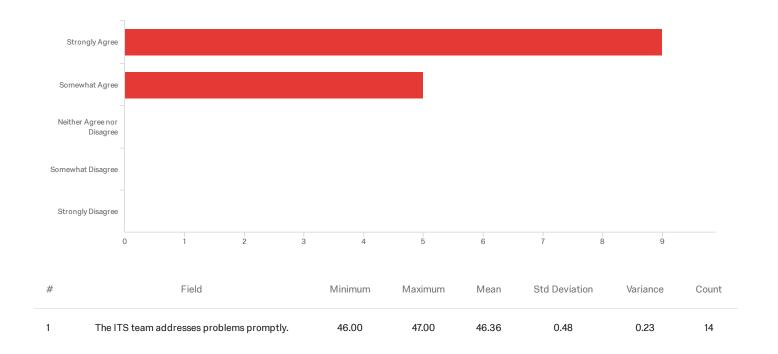

# Q8 - The ITS team addresses problems promptly.

| # | Field                      | Choice<br>Count |
|---|----------------------------|-----------------|
| 1 | Strongly Agree             | 64.29% <b>9</b> |
| 2 | Somewhat Agree             | 35.71% 5        |
| 3 | Neither Agree nor Disagree | 0.00% 0         |
| 4 | Somewhat Disagree          | 0.00% 0         |
| 5 | Strongly Disagree          | 0.00% 0         |
|   |                            | 14              |