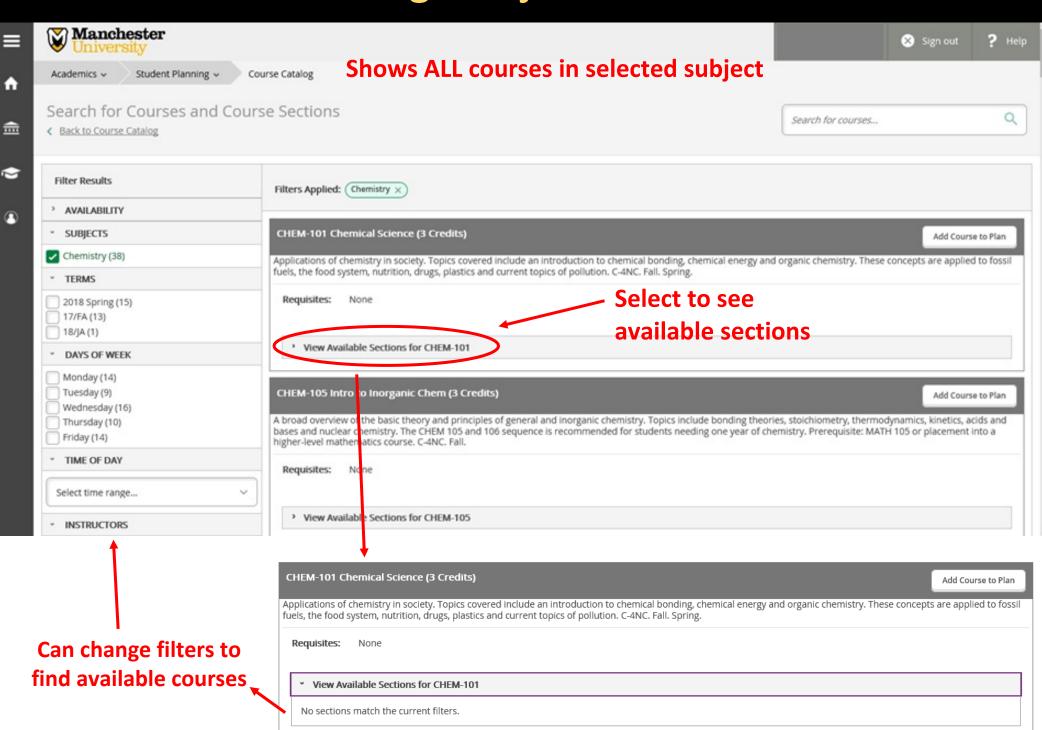

Reservations Instructions

#### More Resources

- MU Calendar
- · Faculty/Staff Directory
- Manchester Student Employee Handbook
- Medical Amnesty
- NM Campus Resident Mailbox
- NM Campus Resident Address
- · Parking Permit · Source Handbook

# **Creating a Plan**



# **Registration Options**



# **Create a Plan: Course Catalog**



### **Course Catalog: Advanced Search**



### **Course Catalog: Advanced Search - Results**



### **Adding Course Sections to Schedule**





### Plan Degree and Schedule Your Courses: Register



# **Creating a Plan: Search for Courses**

### Type course name or number in search bar





# **Creating a Plan: My Progress**



# **Creating a Plan: Course Selection**



# **Course Catalog: Subject Search**



## **Course Catalog: Subject Search - Results**