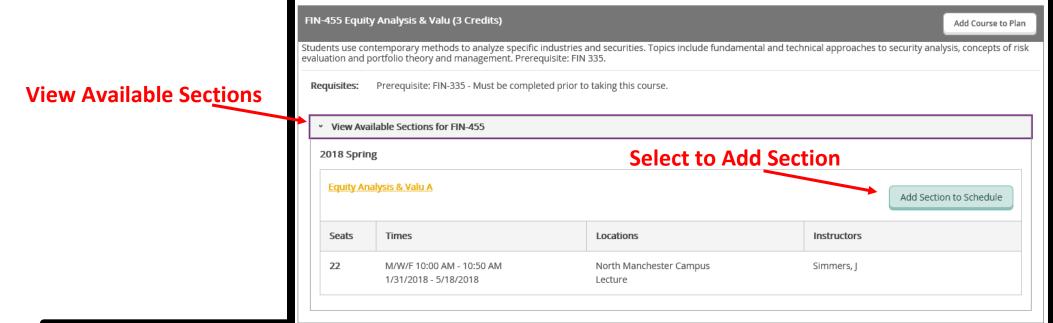

only)

 Scholarship Information Student Account

#### Success

- Spartan Jobs
- Spartan Success @MU
- Spartan Success Login
- Success Center

#### Systems

- ADP Time & Attendance
- ITS Help Desk
- · Maintenance Work Orders
- MU Public Webpage
- Reset MU password
- Room Reservations Room Reservations Guest
- Housina Room Reservations Instructions

#### More Resources

- MU Calendar
- · Faculty/Staff Directory
- Manchester Student Employee Handbook
- Medical Amnesty
- NM Campus Resident Mailbox
- NM Campus Resident Address
- · Parking Permit · Source Handbook

# **Creating a Plan**



# **Registration Options**



# **Create a Plan: Course Catalog**



### **Course Catalog: Advanced Search**



### **Course Catalog: Advanced Search - Results**



### **Adding Course Sections to Schedule**





### Plan Degree and Schedule Your Courses: Register



# **Creating a Plan: Search for Courses**

### Type course name or number in search bar





# **Creating a Plan: My Progress**



# **Creating a Plan: Course Selection**



# **Course Catalog: Subject Search**



## **Course Catalog: Subject Search - Results**