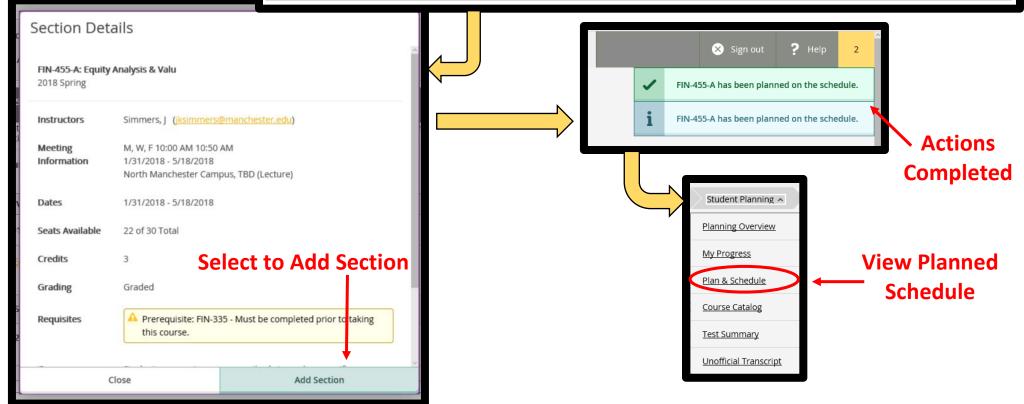

ly)

 Scholarship Information Student Account

#### Success

- Spartan Jobs
- Spartan Success @MU
- Spartan Success Login
- Success Center

#### Systems

- ADP Time & Attendance
- ITS Help Desk
- · Maintenance Work Orders
- MU Public Webpage
- Reset MU password
- Room Reservations Room Reservations Guest
- Housina Room Reservations Instructions

#### More Resources

- MU Calendar
- · Faculty/Staff Directory
- Manchester Student Employee Handbook
- Medical Amnesty
- NM Campus Resident Mailbox
- NM Campus Resident Address
- · Parking Permit · Source Handbook

# **Creating a Plan**



# **Registration Options**



# **Create a Plan: Course Catalog**



### **Course Catalog: Advanced Search**



### **Course Catalog: Advanced Search - Results**



### **Adding Course Sections to Schedule**





### Plan Degree and Schedule Your Courses: Register



# **Creating a Plan: Search for Courses**

### Type course name or number in search bar





# **Creating a Plan: My Progress**



# **Creating a Plan: Course Selection**



# **Course Catalog: Subject Search**



## **Course Catalog: Subject Search - Results**