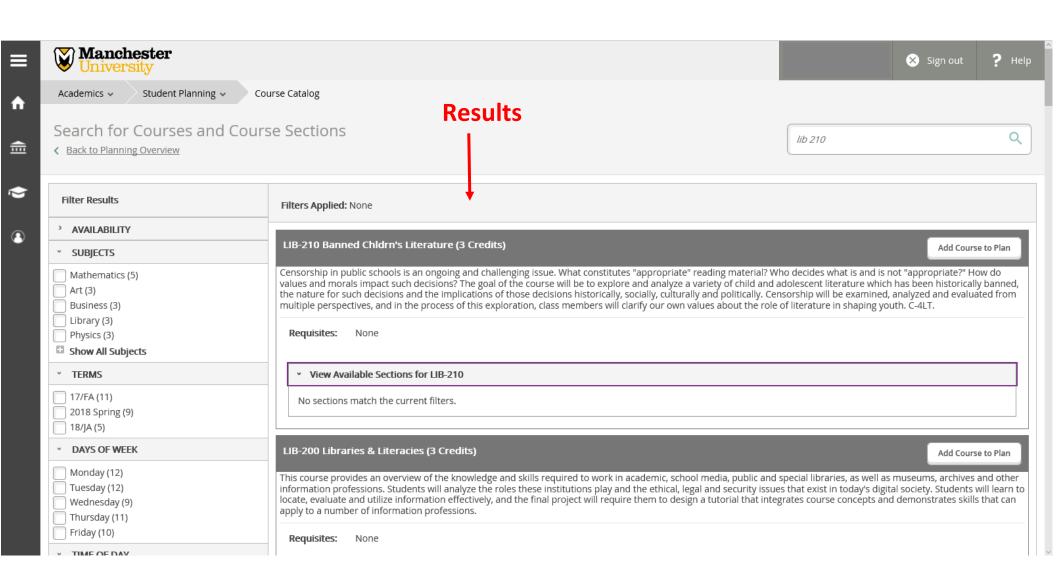

tems

- ADP Time & Attendance
- ITS Help Desk
- · Maintenance Work Orders
- MU Public Webpage
- Reset MU password
- Room Reservations Room Reservations Guest
- Housina Room Reservations Instructions

#### More Resources

- MU Calendar
- · Faculty/Staff Directory
- Manchester Student Employee Handbook
- Medical Amnesty
- NM Campus Resident Mailbox
- NM Campus Resident Address
- · Parking Permit · Source Handbook

# **Creating a Plan**



# **Registration Options**



# **Create a Plan: Course Catalog**



### **Course Catalog: Advanced Search**



### **Course Catalog: Advanced Search - Results**



### **Adding Course Sections to Schedule**





### Plan Degree and Schedule Your Courses: Register



# **Creating a Plan: Search for Courses**

### Type course name or number in search bar





# **Creating a Plan: My Progress**



# **Creating a Plan: Course Selection**



# **Course Catalog: Subject Search**



## **Course Catalog: Subject Search - Results**