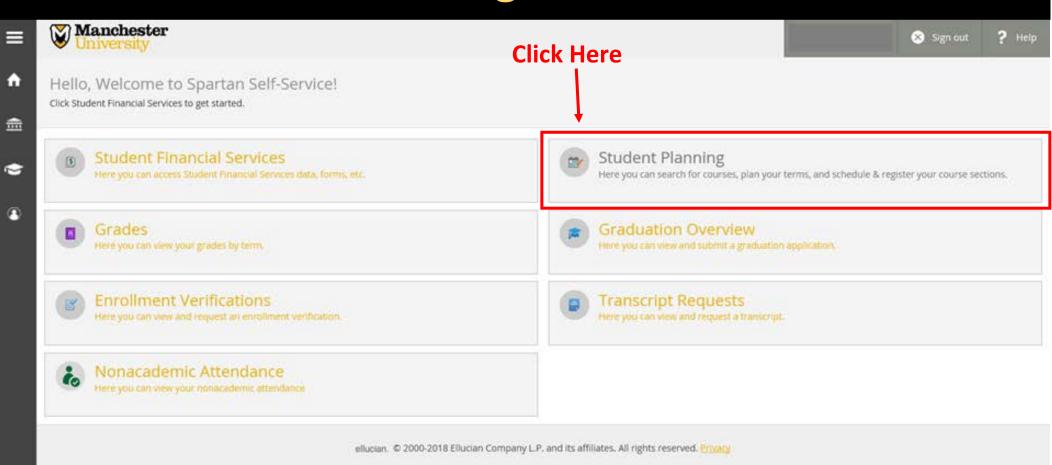

# **Creating a Plan**

# **Creating a Plan: Search for Courses**

# **Creating a Plan: My Progress**