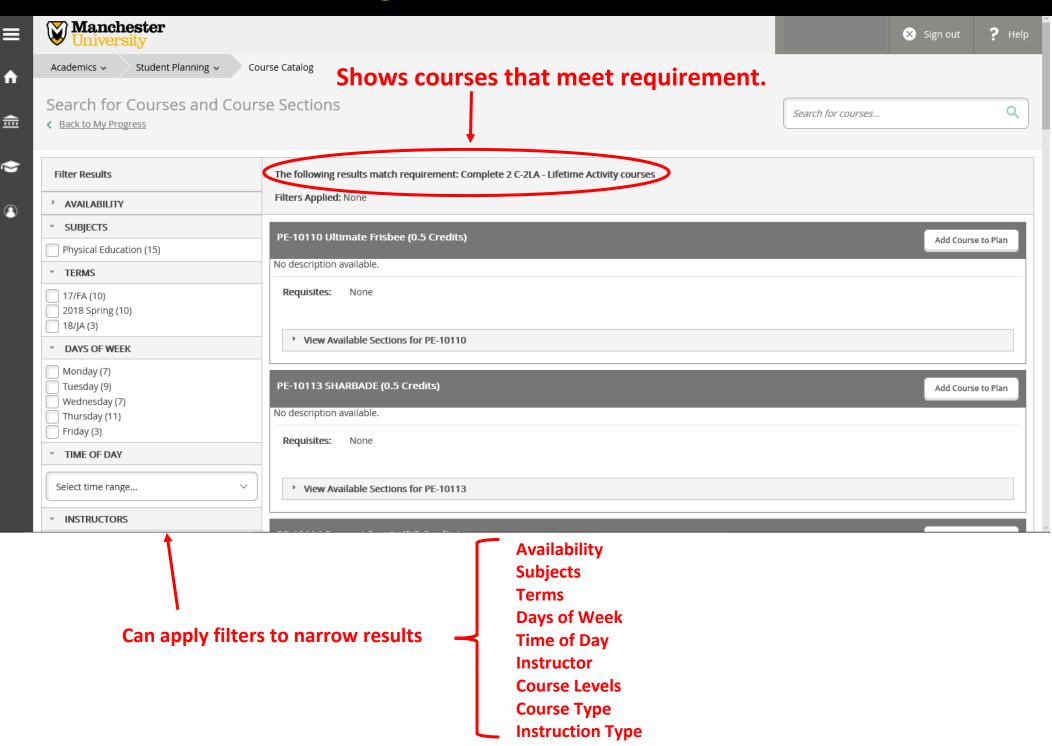

blic Webpage
- Reset MU password
- Room Reservations Room Reservations Guest
- Housina Room Reservations Instructions

#### More Resources

- MU Calendar
- · Faculty/Staff Directory
- Manchester Student Employee Handbook
- Medical Amnesty
- NM Campus Resident Mailbox
- NM Campus Resident Address
- · Parking Permit · Source Handbook

# **Creating a Plan**



# **Registration Options**



# **Create a Plan: Course Catalog**



### **Course Catalog: Advanced Search**



### **Course Catalog: Advanced Search - Results**



### **Adding Course Sections to Schedule**





### Plan Degree and Schedule Your Courses: Register



# **Creating a Plan: Search for Courses**

### Type course name or number in search bar





# **Creating a Plan: My Progress**



# **Creating a Plan: Course Selection**



# **Course Catalog: Subject Search**



## **Course Catalog: Subject Search - Results**