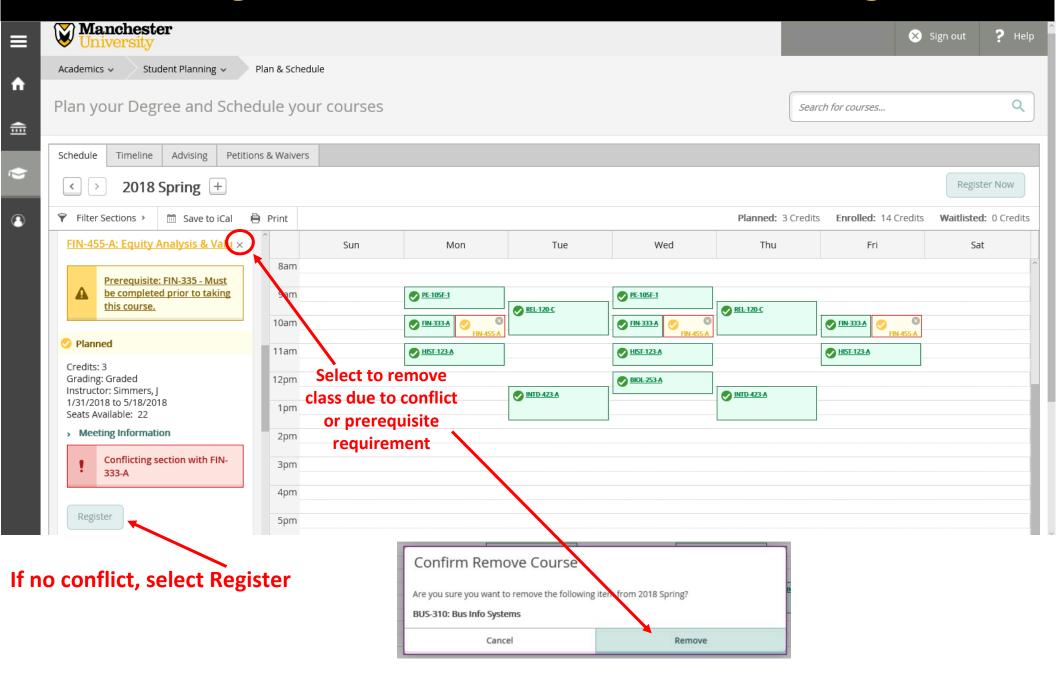

cess

- Spartan Jobs
- Spartan Success @MU
- Spartan Success Login
- Success Center

#### Systems

- ADP Time & Attendance
- ITS Help Desk
- · Maintenance Work Orders
- MU Public Webpage
- Reset MU password
- Room Reservations Room Reservations Guest
- Housina Room Reservations Instructions

#### More Resources

- MU Calendar
- · Faculty/Staff Directory
- Manchester Student Employee Handbook
- Medical Amnesty
- NM Campus Resident Mailbox
- NM Campus Resident Address
- · Parking Permit · Source Handbook

# **Creating a Plan**



# **Registration Options**



# **Create a Plan: Course Catalog**



### **Course Catalog: Advanced Search**



### **Course Catalog: Advanced Search - Results**



### **Adding Course Sections to Schedule**





### Plan Degree and Schedule Your Courses: Register



# **Creating a Plan: Search for Courses**

### Type course name or number in search bar





# **Creating a Plan: My Progress**



# **Creating a Plan: Course Selection**



# **Course Catalog: Subject Search**



## **Course Catalog: Subject Search - Results**