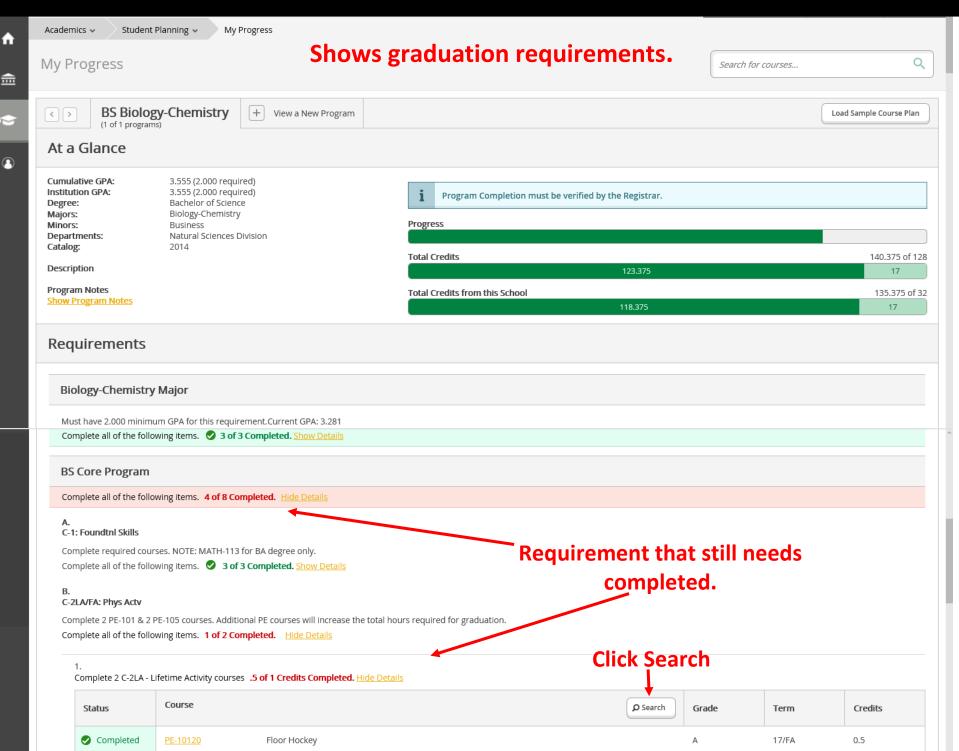

lp Desk
- · Maintenance Work Orders
- MU Public Webpage
- Reset MU password
- Room Reservations Room Reservations Guest
- Housina Room Reservations Instructions

#### More Resources

- MU Calendar
- · Faculty/Staff Directory
- Manchester Student Employee Handbook
- Medical Amnesty
- NM Campus Resident Mailbox
- NM Campus Resident Address
- · Parking Permit · Source Handbook

# **Creating a Plan**



# **Registration Options**



# **Create a Plan: Course Catalog**



### **Course Catalog: Advanced Search**



### **Course Catalog: Advanced Search - Results**



### **Adding Course Sections to Schedule**





### Plan Degree and Schedule Your Courses: Register



# **Creating a Plan: Search for Courses**

### Type course name or number in search bar





# **Creating a Plan: My Progress**



# **Creating a Plan: Course Selection**



# **Course Catalog: Subject Search**



## **Course Catalog: Subject Search - Results**