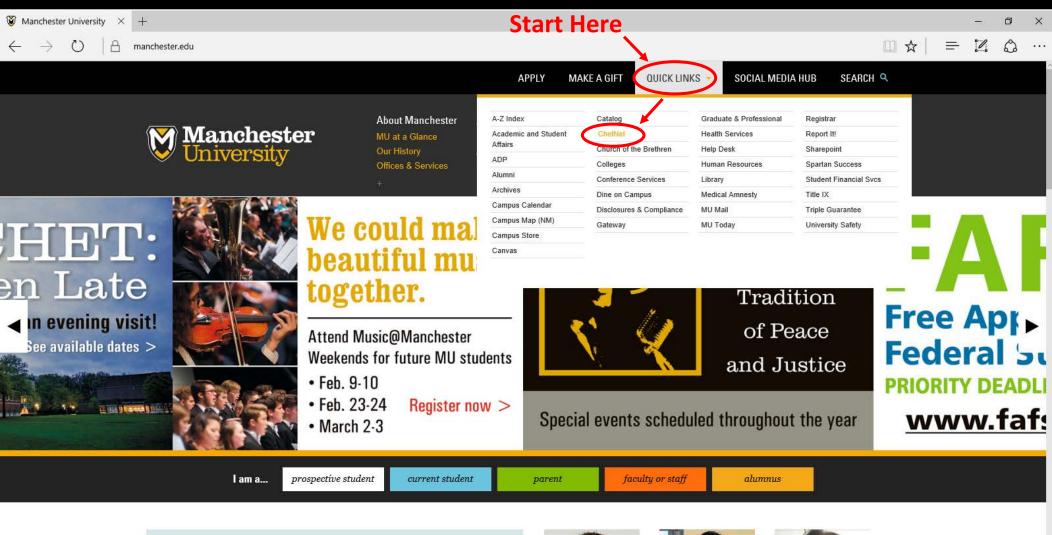

# **Accessing ChetNet**



https://chetnet.manchester.edu/

Welcome to all.







# **Accessing Spartan Self-Service**



### Home Students





Click the button below to view your bill and pay your account online.

Student Account Center

#### Academics

- Canvas
- · ChetAdvisor (with self-service menu)
- Library
- Success Center
- Textbook Policy

- Academic Technology Program Student Contract
- (Pharmacy Program)
- · Clery Incident Report
- Experience Survey
- Fundraising Request
- Health History for all Students
  North Manchester Campus (Medicat portal)
- . New Pharmacy Student

- Safety Fort Wayne Campus **Emergency Guidelines**
- · FW Student's ID Replacement
- Medical Amnesty
- NM Student's ID Replacement
- **Emergency Guidelines**
- New PGX Student Information
  Parking Permit Spartan Alarte cignup for