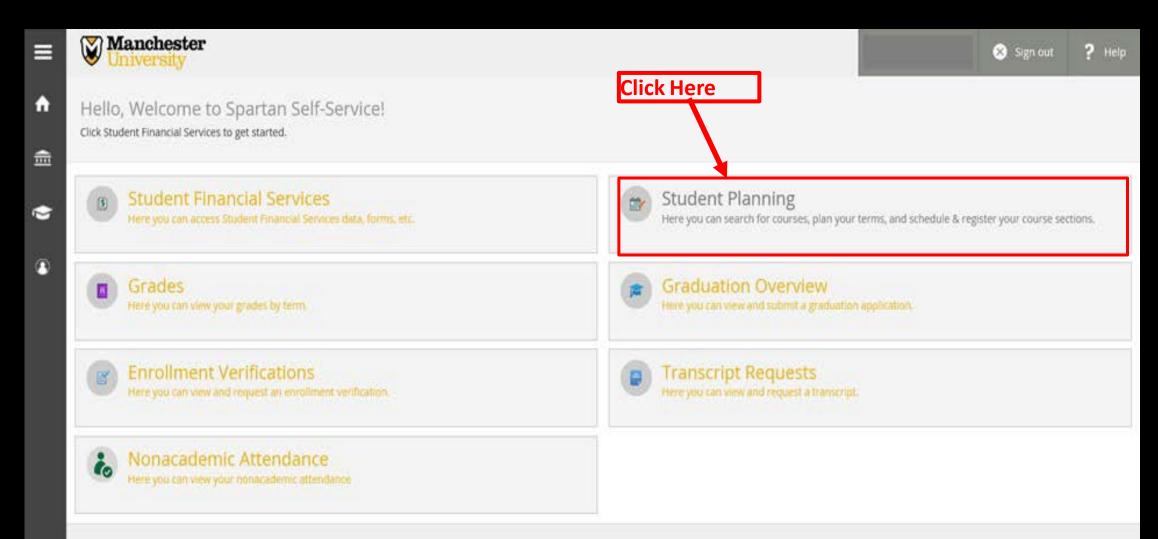

| ≡        | Wanchester<br>University                       | Se Se            | elect Studer | nt Plannin            | g          |                |                       | Ӿ Sign out      | ? Help       |  |
|----------|------------------------------------------------|------------------|--------------|-----------------------|------------|----------------|-----------------------|-----------------|--------------|--|
| ÷        | Academics 🗸 Student Planning 🗸                 | Plan & Schedule  |              |                       | -          |                |                       |                 |              |  |
| <b>…</b> | Plan your Degree and Sche                      | edule your cours | es           |                       |            | 5              | earch for courses     |                 | ٩            |  |
|          | Schedule Timeline Advising Petitions & Walvers |                  |              |                       |            |                |                       |                 |              |  |
| ~        | Comparing (*)     2018 Spring (*)              |                  |              |                       |            |                |                       |                 |              |  |
| ٩        | ♥ Filter Sections >                            | 🖹 Print          |              |                       |            | Planned: 0 Cre | dits Enrolled: 14 Cre | dits Waitlister | d: 0 Credits |  |
|          | BIOL-253-A: Perspectives on                    | Sun              | Mon          | Tue                   | Wed        | Thu            | Fri                   | Sa              | ıt           |  |
|          | Community Hith                                 | 8 m              |              |                       |            |                |                       |                 | ^            |  |
|          | Registered                                     | 9am              | PE-105F-1    | REL-120-C             | PE-105F-1  | ■ 811.120-C    | -                     |                 |              |  |
|          | Credits: 1.50<br>Grading: Graded               | 10am             | FIN. 333.A   |                       | IN 333 A   |                | TIN 333 A             | 11              |              |  |
|          | Instructor: Short, K<br>1/31/2018 to 5/18/2018 | 11am             | H5T-123-A    |                       | M51-123-A  |                | MIST-123-A            |                 |              |  |
|          | Meeting Information                            | 12pm             |              |                       | IROL-253-A |                |                       |                 |              |  |
|          | This section is full                           | 1pm              |              | MID-423-A             |            | INID-423-A     |                       |                 | _            |  |
|          | Drop                                           | 2pm              |              |                       |            | L              |                       |                 |              |  |
|          | Стор                                           | 3pm              |              |                       |            |                |                       |                 |              |  |
|          | <ul> <li>View other sections</li> </ul>        | 4pm              |              |                       |            |                |                       |                 |              |  |
|          |                                                |                  |              |                       |            |                |                       |                 |              |  |
|          | FIN-333-A: Princ of Finance                    | 5pm              |              |                       |            |                |                       |                 |              |  |
|          | Calaa                                          |                  |              | Student Planning 🔺    |            |                |                       |                 |              |  |
|          | Selec                                          | t Course Ca      | italog       | Planning Overview     |            |                |                       |                 |              |  |
|          |                                                |                  |              | My Progress           |            |                |                       |                 |              |  |
|          |                                                |                  |              | Plan & Schedule       |            |                |                       |                 |              |  |
|          |                                                |                  |              | Course Catalog        |            |                |                       |                 |              |  |
|          |                                                |                  |              | Test Summary          |            |                |                       |                 |              |  |
|          |                                                |                  |              | Unofficial Transcript |            |                |                       |                 |              |  |