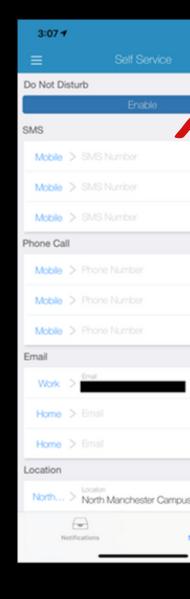

Under the General tab, click on the "+" sign in the upper right-hand corner of each section.

Click the checkmark to the right of the box if you make any changes or updates.

On a smartphone:

On the home screen, press the Self-Service icon in the lower right-hand corner. Enter the information for where you want alerts to go.

SMS - phone numbers that Spartan Alerts will text. Phone Call - phone numbers that Spartan Alerts will call. Email - email addresses where Spartan Alerts will email. Location - locations where you may be, such as the Fort Wayne or North Manchester campus. Click Save in the upper right