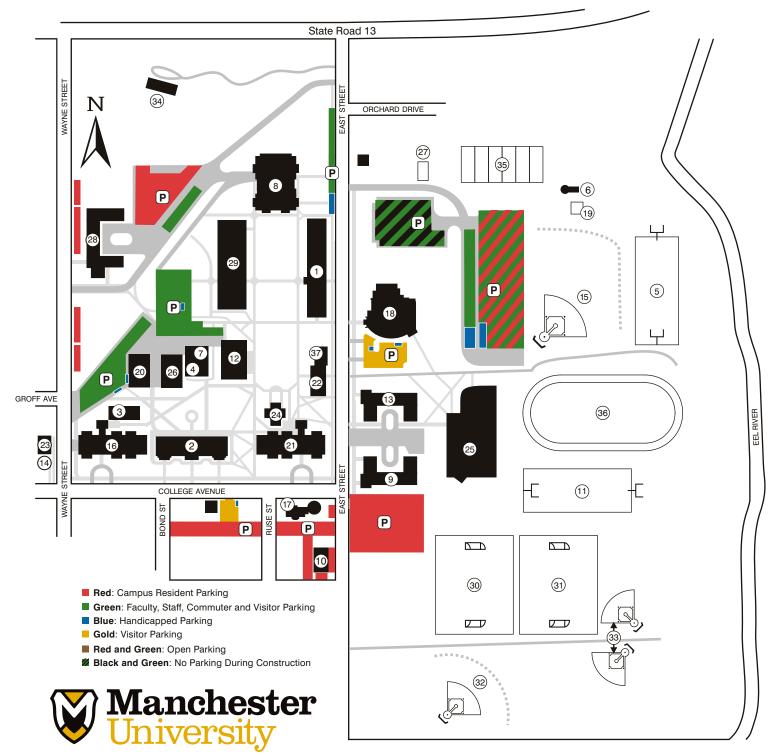

## North Manchester campus

- (1) Academic Center; Welcome Center (14) Gladdys Muir Peace Garden
- 2 Administration Building
- 3 Calvin Ulrey Hall
- 4 Campus Safety Office
- 5 Carl W. Burt Memorial Stadium
- (Football Field)(6) Charles S. Morris Observatory
- (7) Clark Computer Center
- (8) Cordier Auditorium
- 9 East Hall
- (10) East Street Apartments
- (11) Football Field (Practice)
- (12) Funderburg Library
- (13) Garver Hall

- (15) Gratz Field (Baseball)
- (16) Helman Hall
- (17) Jean Childs Young Intercultural Center
- 18 Jo Young Switzer Center
- 19 Mud Volleyball Court
- 20 Neher Maintenance Center
- (21) Oakwood Hall
- (22) Otho Winger Memorial Hall
- 23 Peace House
- 24 Petersime Chapel
- (25) Physical Education and Recreation Center (PERC); Stauffer - Wolfe Arena

- 26 Power House
- 27) Sand Volleyball Courts
- 28 Schwalm Hall
- 29 Science Center
- 30 Soccer Field
- (31) Soccer Field (Practice)
- 32 Softball Field
- 33 Softball Fields (Practice)
- (34) Tall Oaks (President's Residence)
- 35 Tennis Courts
- (36) Track and Field
- (37) Wine Recital Hall